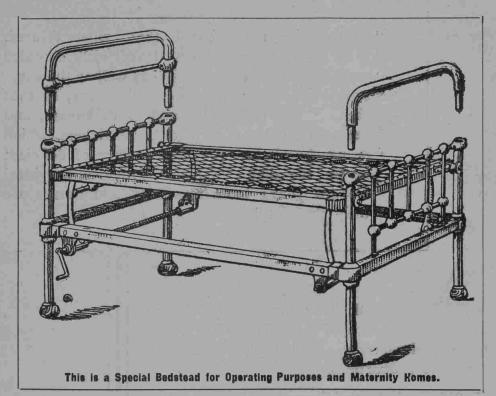

## J. & W. FAULKNER

IRON BEDSTEAD MAKERS

ENGINEERS
and
IRON FOUNDERS

ORNAMENTAL IRON AND WIRE WORKERS.

Manufacturers of WIRE-WOVE MATTRESSES, ORNAMENTAL RAILINGS, &c.

- HOSPITAL SPRING BEDSTEADS, 6ft. 6in. x 2ft. 9in. or 3ft., so constructed that either end can be raised or lowered by means of a mechanical attachment. The entire Bedstead can be raised and the head and foot bow-ends taken off, for either operating or dressing wounds, and can also be fitted with rubber pads, large China castors, or special ball-bearing rubber band castors of a large diameter. Can be fitted with basinettes for Maternity Homes.
- We supply HOSPITAL FURNITURE of every description, all colours, and BEDSTEADS of every description, both b ass and iron. We also supply STEEL CHAIRS of every description suitable for parks and pleasure grounds.