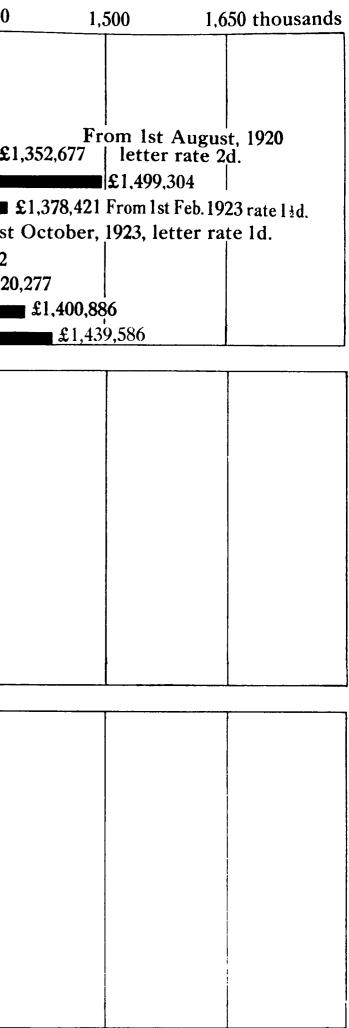

## ANNUAL REVENUE.

Postal, Telegraph (including Tolls), and Telephone Branches.

| Year ended                                                                                                                                                                                                                                                                                                                                                                                                                                                                                                                                                                                                                                                                                                                                                                                                                                                                                                                                                                                                                                                                                                                                                                                                                                                                                                                                                                                                                                                                                                                                                                                                                                                                                                                                                                                                                                                                                                                                                                                                                                                                                             |                        |
|--------------------------------------------------------------------------------------------------------------------------------------------------------------------------------------------------------------------------------------------------------------------------------------------------------------------------------------------------------------------------------------------------------------------------------------------------------------------------------------------------------------------------------------------------------------------------------------------------------------------------------------------------------------------------------------------------------------------------------------------------------------------------------------------------------------------------------------------------------------------------------------------------------------------------------------------------------------------------------------------------------------------------------------------------------------------------------------------------------------------------------------------------------------------------------------------------------------------------------------------------------------------------------------------------------------------------------------------------------------------------------------------------------------------------------------------------------------------------------------------------------------------------------------------------------------------------------------------------------------------------------------------------------------------------------------------------------------------------------------------------------------------------------------------------------------------------------------------------------------------------------------------------------------------------------------------------------------------------------------------------------------------------------------------------------------------------------------------------------|------------------------|
| 31st March. 150 300 450 600 750 900 1,050                                                                                                                                                                                                                                                                                                                                                                                                                                                                                                                                                                                                                                                                                                                                                                                                                                                                                                                                                                                                                                                                                                                                                                                                                                                                                                                                                                                                                                                                                                                                                                                                                                                                                                                                                                                                                                                                                                                                                                                                                                                              | 1,200 1,35             |
| 1917 £964,793 Letter                                                                                                                                                                                                                                                                                                                                                                                                                                                                                                                                                                                                                                                                                                                                                                                                                                                                                                                                                                                                                                                                                                                                                                                                                                                                                                                                                                                                                                                                                                                                                                                                                                                                                                                                                                                                                                                                                                                                                                                                                                                                                   | rate 1 <sup>1</sup> d. |
| 1918 £976,027                                                                                                                                                                                                                                                                                                                                                                                                                                                                                                                                                                                                                                                                                                                                                                                                                                                                                                                                                                                                                                                                                                                                                                                                                                                                                                                                                                                                                                                                                                                                                                                                                                                                                                                                                                                                                                                                                                                                                                                                                                                                                          |                        |
| 1919<br>1920 £983,585                                                                                                                                                                                                                                                                                                                                                                                                                                                                                                                                                                                                                                                                                                                                                                                                                                                                                                                                                                                                                                                                                                                                                                                                                                                                                                                                                                                                                                                                                                                                                                                                                                                                                                                                                                                                                                                                                                                                                                                                                                                                                  | 400                    |
|                                                                                                                                                                                                                                                                                                                                                                                                                                                                                                                                                                                                                                                                                                                                                                                                                                                                                                                                                                                                                                                                                                                                                                                                                                                                                                                                                                                                                                                                                                                                                                                                                                                                                                                                                                                                                                                                                                                                                                                                                                                                                                        | 489                    |
| Image: Second |                        |
| 1923                                                                                                                                                                                                                                                                                                                                                                                                                                                                                                                                                                                                                                                                                                                                                                                                                                                                                                                                                                                                                                                                                                                                                                                                                                                                                                                                                                                                                                                                                                                                                                                                                                                                                                                                                                                                                                                                                                                                                                                                                                                                                                   |                        |
|                                                                                                                                                                                                                                                                                                                                                                                                                                                                                                                                                                                                                                                                                                                                                                                                                                                                                                                                                                                                                                                                                                                                                                                                                                                                                                                                                                                                                                                                                                                                                                                                                                                                                                                                                                                                                                                                                                                                                                                                                                                                                                        | £1,146,589 From        |
| 1925                                                                                                                                                                                                                                                                                                                                                                                                                                                                                                                                                                                                                                                                                                                                                                                                                                                                                                                                                                                                                                                                                                                                                                                                                                                                                                                                                                                                                                                                                                                                                                                                                                                                                                                                                                                                                                                                                                                                                                                                                                                                                                   | £1,257,94              |
| 1926                                                                                                                                                                                                                                                                                                                                                                                                                                                                                                                                                                                                                                                                                                                                                                                                                                                                                                                                                                                                                                                                                                                                                                                                                                                                                                                                                                                                                                                                                                                                                                                                                                                                                                                                                                                                                                                                                                                                                                                                                                                                                                   | £1,3                   |
| <b>1927</b><br>1928                                                                                                                                                                                                                                                                                                                                                                                                                                                                                                                                                                                                                                                                                                                                                                                                                                                                                                                                                                                                                                                                                                                                                                                                                                                                                                                                                                                                                                                                                                                                                                                                                                                                                                                                                                                                                                                                                                                                                                                                                                                                                    |                        |
|                                                                                                                                                                                                                                                                                                                                                                                                                                                                                                                                                                                                                                                                                                                                                                                                                                                                                                                                                                                                                                                                                                                                                                                                                                                                                                                                                                                                                                                                                                                                                                                                                                                                                                                                                                                                                                                                                                                                                                                                                                                                                                        |                        |
| 1917 £538,023 Telegraph rate 8d.                                                                                                                                                                                                                                                                                                                                                                                                                                                                                                                                                                                                                                                                                                                                                                                                                                                                                                                                                                                                                                                                                                                                                                                                                                                                                                                                                                                                                                                                                                                                                                                                                                                                                                                                                                                                                                                                                                                                                                                                                                                                       |                        |
|                                                                                                                                                                                                                                                                                                                                                                                                                                                                                                                                                                                                                                                                                                                                                                                                                                                                                                                                                                                                                                                                                                                                                                                                                                                                                                                                                                                                                                                                                                                                                                                                                                                                                                                                                                                                                                                                                                                                                                                                                                                                                                        |                        |
| $5 \frac{5}{5} \frac{1918}{1919}$ $5620,822$<br>$5 \frac{5}{5} \frac{1920}{1920}$ $5625.018$                                                                                                                                                                                                                                                                                                                                                                                                                                                                                                                                                                                                                                                                                                                                                                                                                                                                                                                                                                                                                                                                                                                                                                                                                                                                                                                                                                                                                                                                                                                                                                                                                                                                                                                                                                                                                                                                                                                                                                                                           |                        |
| 2023,010                                                                                                                                                                                                                                                                                                                                                                                                                                                                                                                                                                                                                                                                                                                                                                                                                                                                                                                                                                                                                                                                                                                                                                                                                                                                                                                                                                                                                                                                                                                                                                                                                                                                                                                                                                                                                                                                                                                                                                                                                                                                                               |                        |
| £711,264 From 1st August, 1920, teleg                                                                                                                                                                                                                                                                                                                                                                                                                                                                                                                                                                                                                                                                                                                                                                                                                                                                                                                                                                                                                                                                                                                                                                                                                                                                                                                                                                                                                                                                                                                                                                                                                                                                                                                                                                                                                                                                                                                                                                                                                                                                  | raph rate 1s.          |
| £ 1922<br>1923<br>1923<br>1924<br>1925<br>£706,322<br>£706,322<br>£723,107 From 1st February, 1923, to<br>£711,896<br>£764,290                                                                                                                                                                                                                                                                                                                                                                                                                                                                                                                                                                                                                                                                                                                                                                                                                                                                                                                                                                                                                                                                                                                                                                                                                                                                                                                                                                                                                                                                                                                                                                                                                                                                                                                                                                                                                                                                                                                                                                         |                        |
| £723,107 From 1st February, 1923, to<br>1924 £711,896                                                                                                                                                                                                                                                                                                                                                                                                                                                                                                                                                                                                                                                                                                                                                                                                                                                                                                                                                                                                                                                                                                                                                                                                                                                                                                                                                                                                                                                                                                                                                                                                                                                                                                                                                                                                                                                                                                                                                                                                                                                  | legraph rate 90.       |
| € 1925 £764,290                                                                                                                                                                                                                                                                                                                                                                                                                                                                                                                                                                                                                                                                                                                                                                                                                                                                                                                                                                                                                                                                                                                                                                                                                                                                                                                                                                                                                                                                                                                                                                                                                                                                                                                                                                                                                                                                                                                                                                                                                                                                                        |                        |
| 1926 £799,837                                                                                                                                                                                                                                                                                                                                                                                                                                                                                                                                                                                                                                                                                                                                                                                                                                                                                                                                                                                                                                                                                                                                                                                                                                                                                                                                                                                                                                                                                                                                                                                                                                                                                                                                                                                                                                                                                                                                                                                                                                                                                          |                        |
| 1927<br>1927                                                                                                                                                                                                                                                                                                                                                                                                                                                                                                                                                                                                                                                                                                                                                                                                                                                                                                                                                                                                                                                                                                                                                                                                                                                                                                                                                                                                                                                                                                                                                                                                                                                                                                                                                                                                                                                                                                                                                                                                                                                                                           |                        |
| 1928 £832,748                                                                                                                                                                                                                                                                                                                                                                                                                                                                                                                                                                                                                                                                                                                                                                                                                                                                                                                                                                                                                                                                                                                                                                                                                                                                                                                                                                                                                                                                                                                                                                                                                                                                                                                                                                                                                                                                                                                                                                                                                                                                                          |                        |
| 1917 £317,275                                                                                                                                                                                                                                                                                                                                                                                                                                                                                                                                                                                                                                                                                                                                                                                                                                                                                                                                                                                                                                                                                                                                                                                                                                                                                                                                                                                                                                                                                                                                                                                                                                                                                                                                                                                                                                                                                                                                                                                                                                                                                          |                        |
| 1918 £344,368                                                                                                                                                                                                                                                                                                                                                                                                                                                                                                                                                                                                                                                                                                                                                                                                                                                                                                                                                                                                                                                                                                                                                                                                                                                                                                                                                                                                                                                                                                                                                                                                                                                                                                                                                                                                                                                                                                                                                                                                                                                                                          |                        |
| 1919 £373,169                                                                                                                                                                                                                                                                                                                                                                                                                                                                                                                                                                                                                                                                                                                                                                                                                                                                                                                                                                                                                                                                                                                                                                                                                                                                                                                                                                                                                                                                                                                                                                                                                                                                                                                                                                                                                                                                                                                                                                                                                                                                                          |                        |
|                                                                                                                                                                                                                                                                                                                                                                                                                                                                                                                                                                                                                                                                                                                                                                                                                                                                                                                                                                                                                                                                                                                                                                                                                                                                                                                                                                                                                                                                                                                                                                                                                                                                                                                                                                                                                                                                                                                                                                                                                                                                                                        |                        |
| 2 1921 £533,535 Rates increased                                                                                                                                                                                                                                                                                                                                                                                                                                                                                                                                                                                                                                                                                                                                                                                                                                                                                                                                                                                                                                                                                                                                                                                                                                                                                                                                                                                                                                                                                                                                                                                                                                                                                                                                                                                                                                                                                                                                                                                                                                                                        |                        |
| £419,318<br>1920<br>1921<br>1922<br>1922<br>1923<br>1923<br>1923<br>£533,535 Rates increased<br>£614,367<br>£595,967                                                                                                                                                                                                                                                                                                                                                                                                                                                                                                                                                                                                                                                                                                                                                                                                                                                                                                                                                                                                                                                                                                                                                                                                                                                                                                                                                                                                                                                                                                                                                                                                                                                                                                                                                                                                                                                                                                                                                                                   |                        |
|                                                                                                                                                                                                                                                                                                                                                                                                                                                                                                                                                                                                                                                                                                                                                                                                                                                                                                                                                                                                                                                                                                                                                                                                                                                                                                                                                                                                                                                                                                                                                                                                                                                                                                                                                                                                                                                                                                                                                                                                                                                                                                        |                        |
| 1924<br>1925 £830,470* Rates increased                                                                                                                                                                                                                                                                                                                                                                                                                                                                                                                                                                                                                                                                                                                                                                                                                                                                                                                                                                                                                                                                                                                                                                                                                                                                                                                                                                                                                                                                                                                                                                                                                                                                                                                                                                                                                                                                                                                                                                                                                                                                 |                        |
| 1925<br>1926 £867,218                                                                                                                                                                                                                                                                                                                                                                                                                                                                                                                                                                                                                                                                                                                                                                                                                                                                                                                                                                                                                                                                                                                                                                                                                                                                                                                                                                                                                                                                                                                                                                                                                                                                                                                                                                                                                                                                                                                                                                                                                                                                                  |                        |
| 1928<br>1927 £980,283<br>£995,072                                                                                                                                                                                                                                                                                                                                                                                                                                                                                                                                                                                                                                                                                                                                                                                                                                                                                                                                                                                                                                                                                                                                                                                                                                                                                                                                                                                                                                                                                                                                                                                                                                                                                                                                                                                                                                                                                                                                                                                                                                                                      |                        |
| 1928 £1,057,17                                                                                                                                                                                                                                                                                                                                                                                                                                                                                                                                                                                                                                                                                                                                                                                                                                                                                                                                                                                                                                                                                                                                                                                                                                                                                                                                                                                                                                                                                                                                                                                                                                                                                                                                                                                                                                                                                                                                                                                                                                                                                         | 7                      |