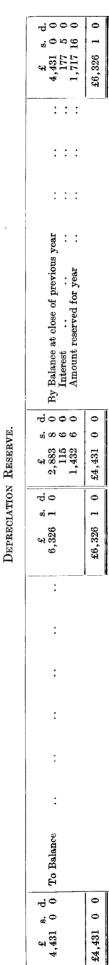

| 3,523 2 5 To Loss for year as above                                                  | 4,367 5 10<br>10,682 18 9 |                                                       | 10,682 18 9 By Accumulated loss to date                                             | :             | 15,050 4 7                                                           |
| £10,682 18 9                                                         |                                                                                      | £15,050 4 7               | t 7 £10,682 18 9                                      | 6                                                                                   |               | £15,050 4 7                                                          |