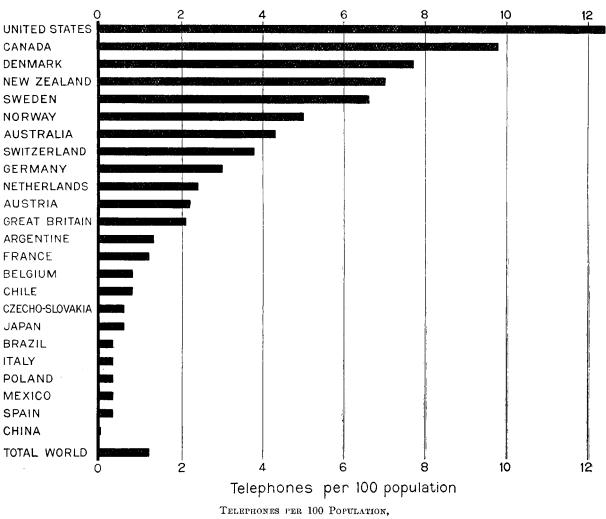

arts and tables, published by the American Telephone and Telegraph Company. The first chart indicates the distribution of the world's telephones and the extraordinary preponderance of telephones in the United States of America. The second chart is drawn on a population basis and shows graphically the number of telephones for each 100 of the population in the various countries. It will be observed that New Zealand occupies fourth place, with 7.5 telephones for each 100 of the population, or one telephone for approximately every thirteen inhabitants; and that Canada is second to the United States with one telephone for approximately every ten inhabitants. The average throughout the world is one telephone for every 100 inhabitants.



DISTRIBUTION OF THE WORLD'S TELEPHONES, January 1, 1921.



January 1, 1921.

F —1.

18

The table hereunder shows the telephone development of large and small communities in important countries. In this connection it will be observed that in communities of 100,000 population and over, few countries are more highly developed than New Zealand, and that in communities of less than 100,000 population New Zealand takes second place only to the United States of America.

|               |     |     | Number of                                            | Telephones.                                           | Telephones per 1                               | 00 of Population.                                     |
|---------------|-----|-----|------------------------------------------------------|-------------------------------------------------------|-