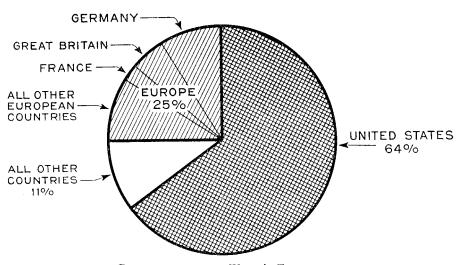

countries can be readily seen from the following graphic charts and tables, published by the American Telephone and Telegraph Company. The first chart indicates the distribution of the world's telephones and the extraordinary preponderance of telephones in the United States of America. The second chart is drawn on a population basis and shows graphically the number of telephones for each 100 of the population in the various countries. It will be observed that New Zealand occupies fourth place, with 7.5 telephones for each 100 of the population, or one telephone for approximately every thirteen inhabitants; and that Canada is second to the United States with one telephone for approximately every ten inhabitants. The average throughout the world is one telephone for every 100 inhabitants.



DISTRIBUTION OF THE WORLD'S TELEPHONES, January 1, 1921.



January 1, 1921.

F —1.

18

The table hereunder shows the telephone development of large and small communities in important countries. In this connection it will be observed that in communities of 100,000 population and over, few countries are more highly developed than New Zealand, and that in communities of less than 100,000 population New Zealand takes second place only to the United States of America.

|               |     |     | Number of                                            | Telephones.                                           | Telephones per 1                               | 00 of Population.                                     |
|---------------|-----|-----|----------------------------------------------------