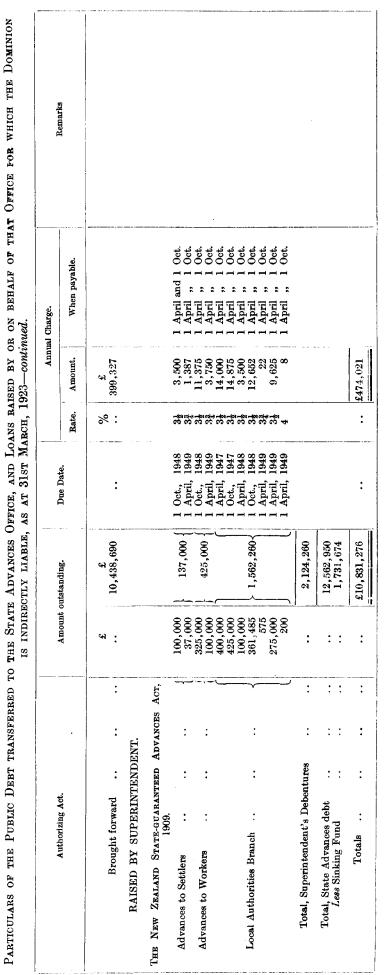

| 399, 227                                                                                                 | 1-                                                                                                                                                                                                       |                                                                                                                                                                                             |

 $P U B L I C \quad A C C O U N T S, \quad 1 \ 9 \ 2 \ 2 \ - \ 1 \ 9 \ 2 \ 3.$ 



| RATE.  | DUE DATE                            |     | Aug., 1942 $\begin{vmatrix} 4\frac{1}{2} \\ 4\frac{1}{2} \end{vmatrix}$ 1   Aug., 1941 $\begin{vmatrix} 4\frac{1}{2} \\ 4\frac{1}{2} \end{vmatrix}$ | 12 April, 1932 [61] 1   Under subsection (6) of section 10 of the Local 2 Sept., 1956 [54] 1   Bodies' Loans Amendment Act. 1908, one | $1942   4\frac{1}{2}   1\frac{1}{2}  $  |                                         | 1 July, $1942   4\frac{1}{2}   1  $                                                | $\begin{bmatrix} 1 & Jan., & 1948 & 4\frac{1}{2} & 1\frac{1}{2} \\ 1 & Jnlv & 1948 & 5 & 1\frac{1}{4} \end{bmatrix}$ | 1 Jan., 1948 44 14 . | 1 April, 1943 $\begin{bmatrix} 6_1 & 2_4 \\ 0_1 & 0_2 \end{bmatrix}$                        | 1 April, 1943   $6_2  2_3^2$    | 1 Sept., 1954 6 $1