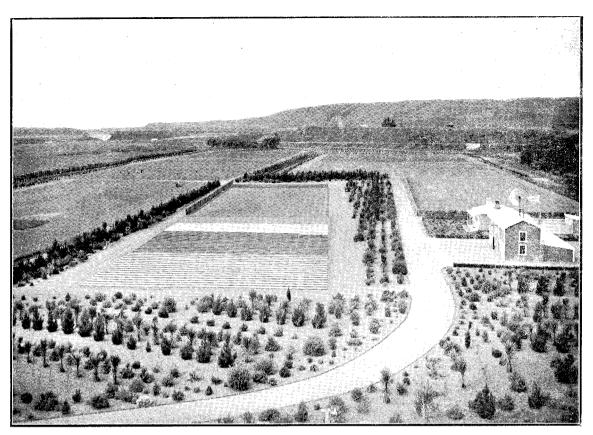

750. This will be a sufficient area to maintain the present rate of planting for from six to eight years.

At Maniototo there are only 500 acres available for planting, the remaining numerous plan-

tation reserves being merely narrow strips of land fit for shelter purposes only.

In the Kurow district (where operations are already in progress) there is no land available for

planting, but the question of resuming Crown lands now under lease is being considered.

This year's operations will complete the present area at Hanmer Springs, and during the summer it is proposed to remove the present prison-camp to a 500-acre block of Crown lands some two miles further on—adjacent to Jollie's Pass. There are ample and suitable Crown lands in this district, but at present they are leased as runs.



STARBOROUGH NURSERY IN 1905.



STARBOROUGH NURSERY FROM RAILWAY-LINE.

 $C_{i}$ —1 $B_{i}$ 19

A difficulty in regard to the resumption of portions of pastoral runs is that the lessees are deprived of the low country for wintering their stock. Unfortunately, however, trees cannot be grown either successfully or profitably at high altitudes, and there is a possibility of curtailing winter country (if acquired for forestry purposes) to such an extent that the remaining portions are unworkable.

In central Marlborough there remains only sufficient land to continue planting operations for two years, while no Crown lands whatever, suitable for plantations, are available for this purpose.

In the far North we have ample State forest reserves, on the Puhipuhi Block, to maintain present output