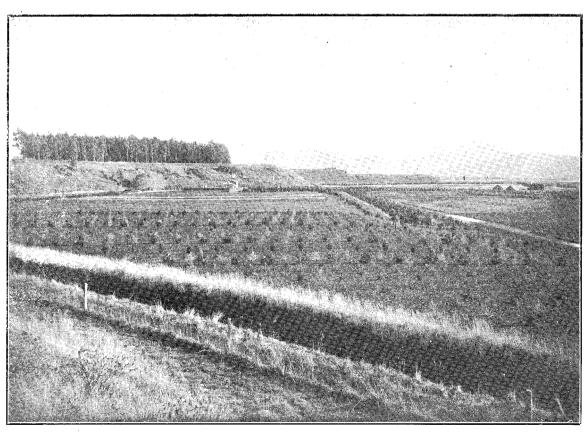

rea to maintain the present rate of planting for from six to eight years.

At Maniototo there are only 500 acres available for planting, the remaining numerous plan-

tation reserves being merely narrow strips of land fit for shelter purposes only.

In the Kurow district (where operations are already in progress) there is no land available for

planting, but the question of resuming Crown lands now under lease is being considered.

This year's operations will complete the present area at Hanmer Springs, and during the summer it is proposed to remove the present prison-camp to a 500-acre block of Crown lands some two miles further on—adjacent to Jollie's Pass. There are ample and suitable Crown lands in this district, but at present they are leased as runs.



STARBOROUGH NURSERY IN 1905.



STARBOROUGH NURSERY FROM RAILWAY-LINE.

 $C_{i}$ —1 $B_{i}$ 19

A difficulty in regard to the resumption of portions of pastoral runs is that the lessees are deprived of the low country for wintering their stock. Unfortunately, however, trees cannot be grown either successfully or profitably at high altitudes, and there is a possibility of curtailing winter country (if acquired for forestry purposes) to such an extent that the remaining portions are unworkable.

In central Marlborough there remains only sufficient land to continue planting operations for two years, while no Crown lands whatever, suitable for plantations, are available for this purpose.

In the far North we have ample State forest reserves, on the Puhipuhi Block, to maintain present output for many years; but the demand f