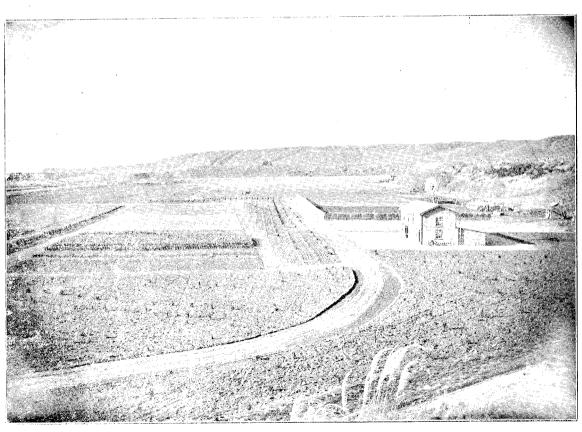

ery-lines for one season, and then sent to the plantation, thus giving this station the advantage of a year's start.

## PROPOSED OPERATIONS IN CENTRAL CANTERBURY.

For a number of years the Mackenzie County Council have been planting annually considerable areas with forest trees, the necessary funds being provided by rentals from plantation reserves throughout the county.

The work done by this Council, under the energetic supervision of the Engineer, is of considerable importance both as regards the actual value of the plantations (now approaching the "pole stage") as well as the demonstration of which trees are suitable for extensive plantings for forestry purposes hereafter. Certain difficulties, however, have mitigated against carrying on continuous



SEED-BEDS, RUATANGATA NURSERY.



STARBOROUGH NURSERY IN 1902.

systematic forestry by the Council, the chief being uncertainty of supply; this being dependent on private nurserymen. There is also the disadvantage of obtaining trees from widely diverse soils and climates—Invercargill, Dunedin, Ashburton, and Christchurch—for planting on poor, dry, high-lying inland localities, subject to intense frost as well as hot drying winds.

The Council's work being thus considerably hampered, it was felt that further planting operations should be undertaken by this Department, and the following letter was accordingly addressed

to the Hon. Minister of Lands:

"Sir,-I have the honour, by direction of the Mackenzie County Council, to respectfully bring under your notice the advisability of establishing a forest-tree nursery in this