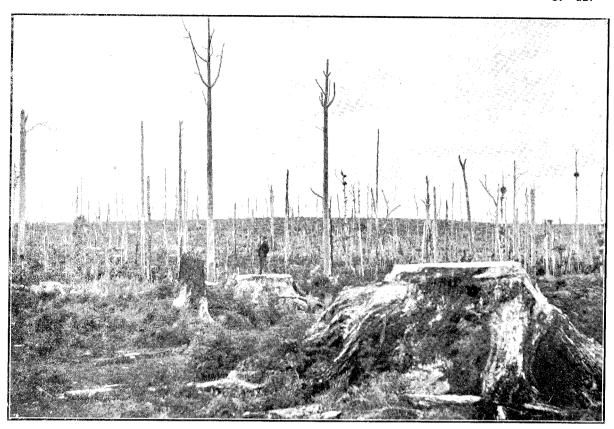

Although large quantities of timber have been so disposed of and otherwise destroyed, yet it is estimated that no less than 160,000 acres are yet in their natural state. This includes a considerable quantity of milling-timber suitable for disposal, and a fair proportion of land that will be available for settlement purposes when the timber has been cleared off the surface; but, making allowances for this, there would appear to be about 90,000 acres suitable only for reservation for climatic purposes, as the land is too rough and mountainous to be utilised in any other way. Such forest areas will be of inestimable good in preventing the degradation of the soil, and retarding the rapid rise of mountain streams after a heavy rainfall, by absorbing the surplus moisture and allowing it to gradually percolate through the vegetation to the benefit of the lower-lying lands.

### CANTERBURY DISTRICT.

There are no less than eighty-five different areas of forest lands set aside under the provisions of the Act in Canterbury, extending over 270,631 acres. Most of these forests were recommended for reservation for climatic and preservative purposes, to prevent the back country from being converted into shingle-faces, rather than for any timber-value. The majority of the reserves are of such altitude and so difficult of access that they are of little value for milling purposes, though it is estimated that there is a large proportion of birch timber which will eventually be available for utilisation in this manner. In North Canterbury some 7,000 acres of forests were destroyed by fire about eight years ago, and subsequently partly surface-sown in grass, and in many of the forests traces of fires are to be seen, though much damage has not been done. No afforestation has yet been considered necessary in the reservations, though at Hanmer and elsewhere plantations have been started and are doing well, as will be seen by the Report on Afforestation by the Chief Forester of the Department.