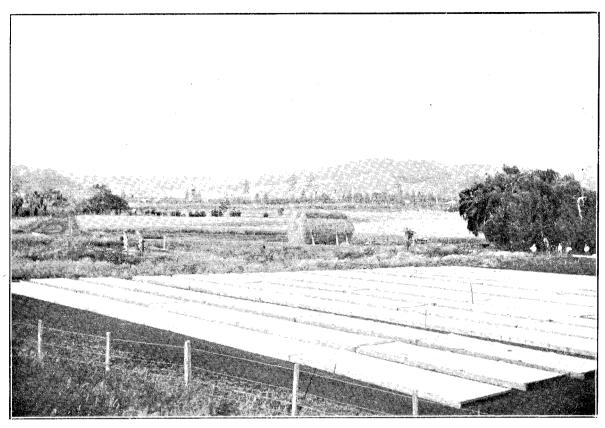

ing. These will be planted in nursery-lines for one season, and then sent to the plantation, thus giving this station the advantage of a year's start.

## PROPOSED OPERATIONS IN CENTRAL CANTERBURY.

For a number of years the Mackenzie County Council have been planting annually considerable areas with forest trees, the necessary funds being provided by rentals from plantation reserves throughout the county.

The work done by this Council, under the energetic supervision of the Engineer, is of considerable importance both as regards the actual value of the plantations (now approaching the "pole stage") as well as the demonstration of which trees are suitable for extensive plantings for forestry purposes hereafter. Certain difficulties, however, have mitigated against carrying on continuous



SEED-BEDS, RUATANGATA NURSERY.



STARBOROUGH NURSERY IN 1902.

systematic forestry by the Council, the chief being uncertainty of supply; this being dependent on private nurserymen. There is also the disadvantage of obtaining trees from widely diverse soils and climates—Invercargill, Dunedin, Ashburton, and Christchurch—for planting on poor, dry, high-lying inland localities, subject to intense frost as well as hot drying winds.

The Council's work being thus considerably hampered, it was felt that further planting operations should be undertaken by this Department, and the following letter was accordingly addressed

to the Hon. Minister of Lands:

"Sir,-I have the honour, by direction of the Mackenzie County Council, to respectfully bring under your notice the advisability of establish