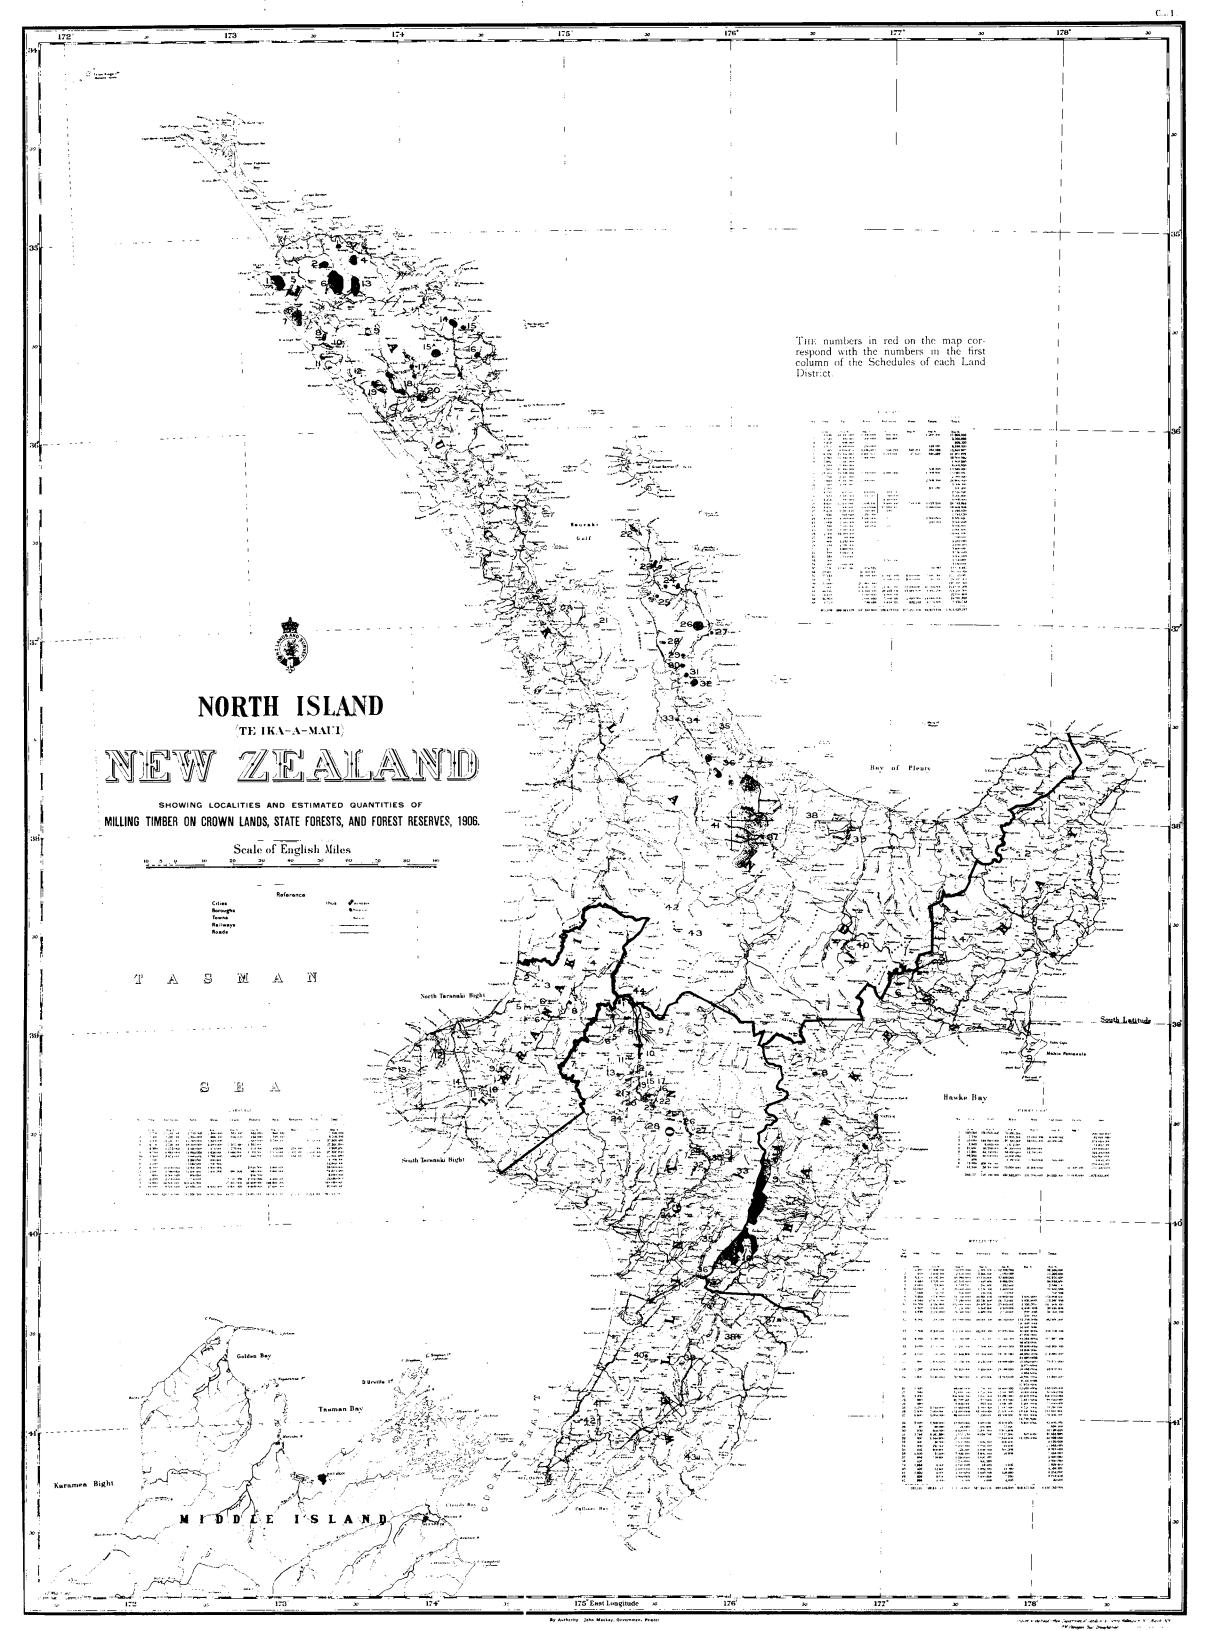

Interesting maps are also attached, showing the locality of the various State forests and the timber they contain.

WILLIAM C. KENSINGTON,

The Hon. T. Y. Duncan, Commissioner of State Forests, Wellington. Under-Secretary.

## AUCKLAND DISTRICT.

The State Forests in this district cover 234,824 acres, comprised in sixty-one different areas. Out of this about 22,000 acres has been burnt off at various times, mainly through accidental fires spreading into the reserves, and some 7,650 acres have accordingly been grassed to enable the land to be used for grazing purposes, whilst 1,618 acres have been replanted, and will eventually become forest land once more.

From the careful inspections that have been made from time to time, it would appear that about 126,000 acres of the forest contain timber suitable for milling purposes, and, as the result of continuous and pressing applications by the sawmillers, over 154,000,000 superficial feet have been sold on royalty to supply in some measure the increasing demand for timber in the North. It is now estimated that about 234,000,000 superficial feet still remain available for this purpose, and will be sufficient to meet the demands for some years to come.

Although large quantities of timber have been so disposed of and otherwise destroyed, yet it is estimated that no less than 160,000 acres are yet in their natural state. This includes a considerable quantity of milling-timber suitable for disposal, and a fair proportion of land that will be available for settlement purposes when the timber has been cleared off the surface; but, making allowances for this, there would appear to be about 90,000 acres suitable only for reservation for climatic purposes, as the land is too rough and mountainous to be utilised in any other way. Such forest areas will be of inestimable good in preventing the degradation of the soil, and retarding the rapid rise of mountain streams after a heavy rainfall, by absorbing the surplus moisture and allowing it to gradually percolate through the vegetation to the benefit of the lower-lying lands.

## HAWKE'S BAY DISTRICT.

The seventeen forests in Hawke's Bay comprise 222,936 acres, mostly in the Poverty Bay portion of the district or along the slopes of the Ruahine Ranges in the south. They are reported to be still in their natural state, covered with mixed forest, scrub, and fern. It is estimated that they contain over 200,000,000 superficial feet of milling-timber, and up to the present none of this has been sold or disposed of to the sawmillers, and still remains available for that purpose. Practically, the bush-fires have not encroached into the State forests, and, with the exception of a few acres on the outskirts, they are in a virgin state. Tree-planting has not yet been necessary in the district, and as most of the reserves are situated on the mountain ranges which form the backbone of Hawke's Bay, it is important from a climatic point of view to preserve them untouched. Being remote from the various trade centres, and comparatively inaccessible, there is not likely to be much demand for the timber in these forests for a long time to come.

### TARANAKI DISTRICT.

There are twenty-five different State forests in this district, covering an area of 64,145 acres. All the land is still in its natural state, and is covered with mixed bush and timber, the latter being almost entirely available for milling purposes, as only about 4,000 acres of these forests are not so suitable. None of the timber has vet been disposed of to sawmillers, and there is consequently an estimated quantity of 77,000,000 superficial feet which could be utilised if deemed advisable. However, much of it is difficult of access and situate in remote localities, so that disposal in this manner is not at present practicable. Fires have apparently encroached very little into the reserves, and the forest seems to be untouched, so that tree-planting operations have not yet been needed in Taranaki, and the lands serve the purpose for which they were originally set aside, and assist in maintaining the climatic equilibrium of the country.

### Wellington District.

Some forty-five State forests in this district contain 938,951 acres of land set apart under the provisions of the Act. With the exception of a few acres in the outskirts, the whole of this large reserve is still in its natural state, and contains great quantities of valuable milling-timber, though for want of easy access a large proportion cannot be utilised for that purpose for many years to come. About 3,600,000 superficial feet has been disposed of to sawmillers and others, and fires have swept through the bush on about 3,000 acres, thereby destroying the forest growing on the land, but with this inconsiderable exception the forest reserves are untouched. No reforestation has yet been carried out in the Wellington District, and as much of the present reservation is unlikely to be needed for settlement requirements, but is admirably adapted for climatic and scenie purposes, it is probable that tree-planting on a large scale will be unnecessary for a long time to come.

## MARLBOROUGH DISTRICT.

There are only two State forests in Marlborough, comprising 25,260 acres. About 15,500,000 superficial feet of timber has been felled and sold to sawmillers, and it is estimated that about 94,000,000 superficial feet of milling timber still remains available. An area of 500 acres has been burnt, and of this 300 acres has now been put down in grass. None of the cleared area has yet been replanted, as only some 1,600 acres has been affected in this manner.

## NELSON DISTRICT.

In Nelson are to be found some twenty-three different blocks of land set apart under the State Forests Act, aggregating 8,900 acres. It is estimated that 27,000,000 superficial feet of milling timber are included in these forests, and of this none has been disposed of in any way. About 310 acres of bush has been destroyed by fires sweeping through it, but, with this exception, the whole of the land reserved is still in a state of nature, and, from a climatic point of view, is very useful to the district. No replanting has been thought necessary under the above circumstances.

## WESTLAND DISTRICT.

Only 456 acres, in three reserves, have been set aside for State forest purposes. They have been denuded of the original indigenous forest, but a secondary growth is now springing up and covers all the area.

### CANTERBURY DISTRICT.

There are no less than eighty-five different areas of forest lands set aside under the provisions of the Act in Canterbury, extending over 270,631 acres. Most of these forests were recommended for reservation for climatic and preservative purposes, to prevent the back country from being converted into shingle-faces, rather than for any timber-value. The majority of the reserves are of such altitude and so difficult of access that they are of little value for milling purposes, though it is estimated that there is a large proportion of birch timber which will eventually be available for utilisation in this manner. In North Canterbury some 7,000 acres of forests were destroyed by fire about eight years ago, and subsequently partly surface-sown in grass, and in many of the forests traces of fires are to be seen, though much damage has not been done. No afforestation has yet been considered necessary in the reservations, though at Hanmer and elsewhere plantations have been started and are doing well, as will be seen by the Report on Afforestation by the Chief Forester of the Department.