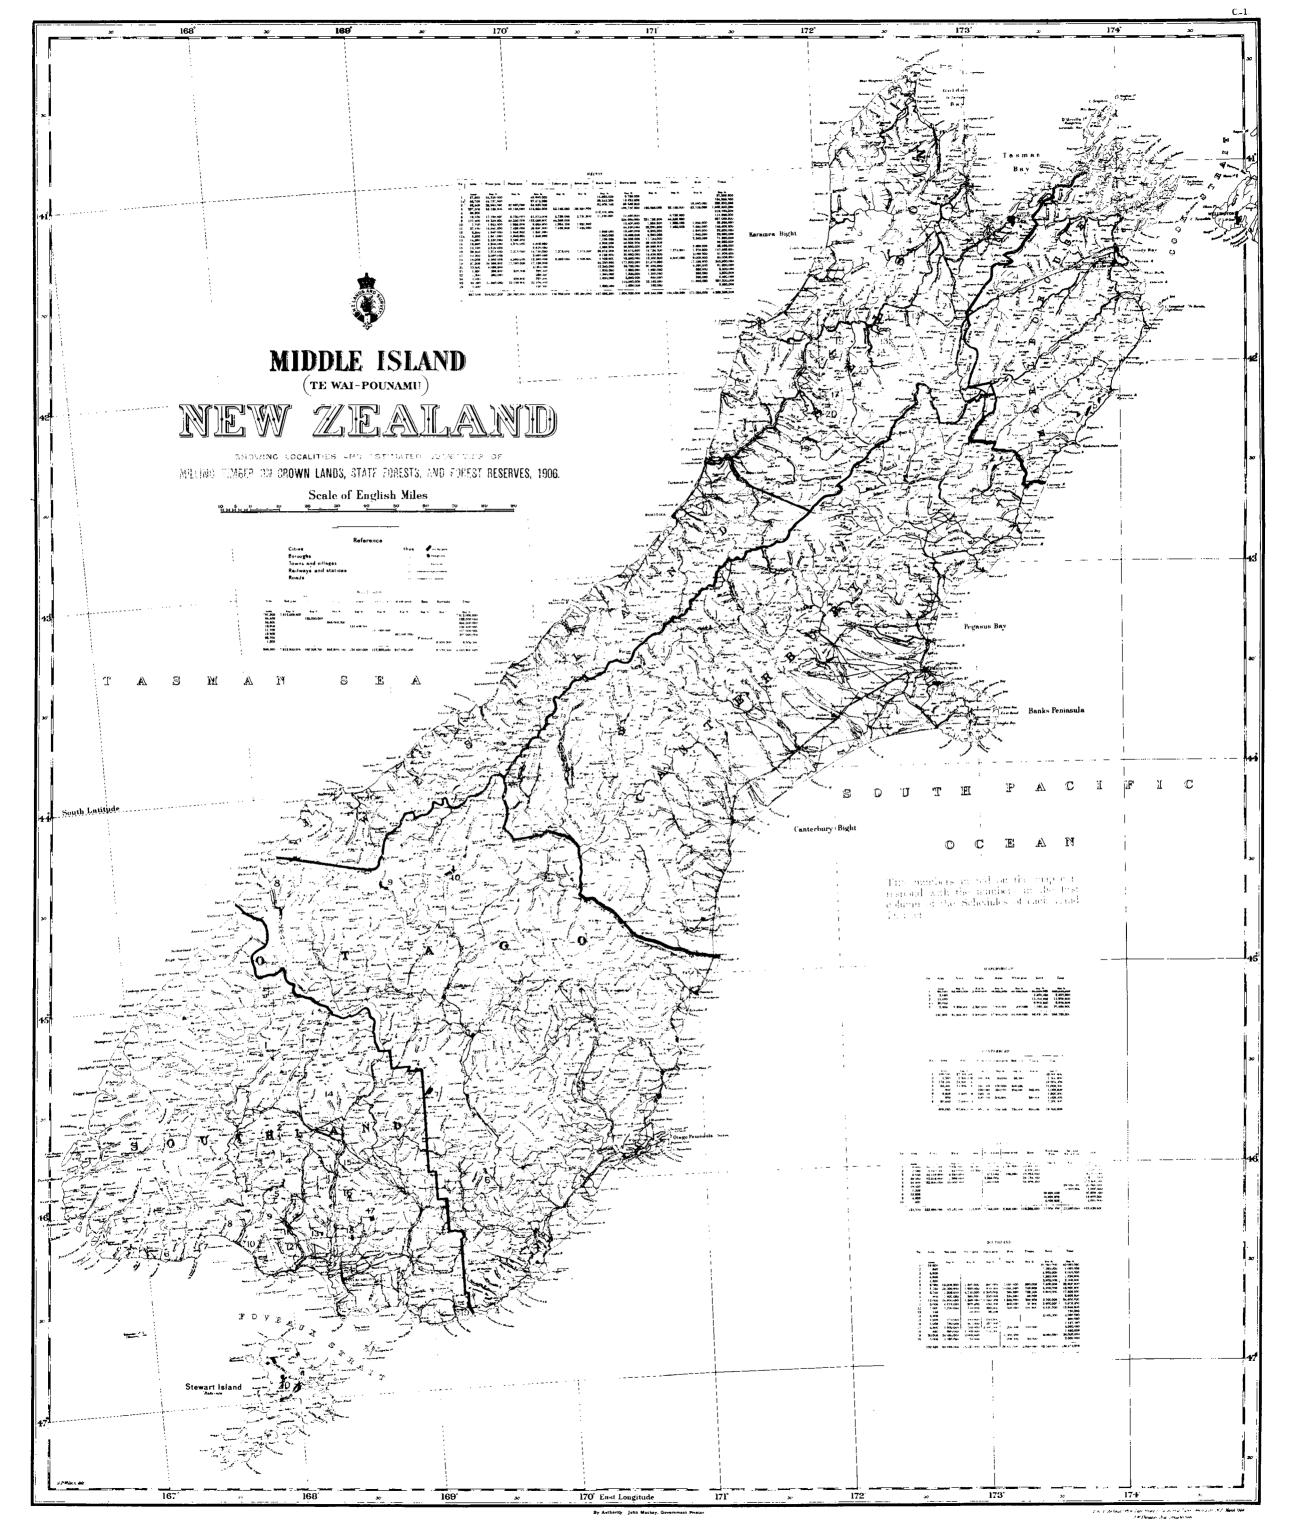

Interesting maps are also attached, showing the locality of the various State forests and the timber they contain.

WILLIAM C. KENSINGTON,

The Hon. T. Y. Duncan, Commissioner of State Forests, Wellington. Under-Secretary.

### OTAGO DISTRICT.

Some 91,100 acres, comprised in ten different blocks, have been set aside as State forests in Otago, mostly in the extreme north of the district, round the McKerrow, Young, and other ranges. About a thousand acres has been destroyed by fire, but with this exception the forests remain in their natural state. About 200,000 superficial feet of timber has been cut and sold off the reserves, and it is estimated that 3,700,000 superficial feet of milling-timber are available for future supplies. None of the burnt area has been grassed or replanted, but the Chief Forester has planted 1,679 acres of plantations in other parts of the district, which more than counteract the destruction of the natural forests.

### SOUTHLAND DISTRICT.

The second largest area of lands reserved for State forest purposes is to be found in this district, as 445,150 acres contained in twenty reservations have been set aside from time to time. Very little forest has been burnt, and practically the whole of the area is still in its natural state, and no less than 102,630 acres of sawmilling bush is still available for future operations, contain, ing approximately 92,000,000 superficial feet of rimu, 16,000,000 superficial feet of kahikatea-9,000,000 superficial feet of matai, and 200,500,000 superficial feet of totara, whilst 93,000,000 superficial feet of birches are estimated to be included in the above forests. Outside these areas is the great Sounds National Park, of over 2,000,000 acres, so that climatic considerations have been well looked after in the Southland District.