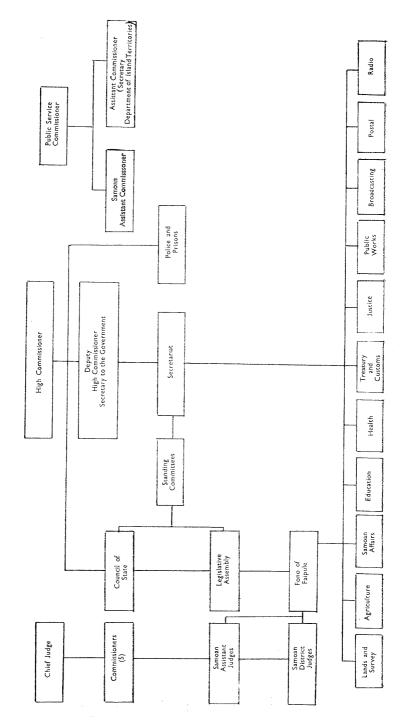

## 1950 NEW ZEALAND

## DEPARTMENT OF ISLAND TERRITORIES

# **WESTERN SAMOA**

## ADMINISTERED UNDER TRUSTEESHIP AGREEMENT DATED 13th DECEMBER, 1946

ANNUAL REPORT FOR THE YEAR ENDED 31st MARCH, 1950

Presented to Both Houses of the General Assembly by Command of His Excellency

The Hon. the Minister of Island Territories to His Excellency the Governor-General.