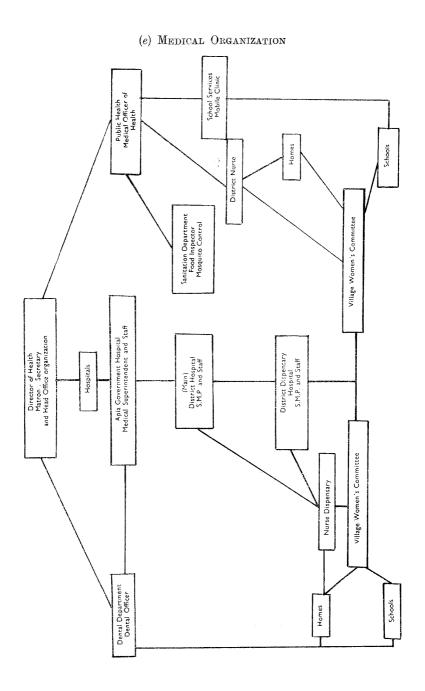

## 1950 NEW ZEALAND

## DEPARTMENT OF ISLAND TERRITORIES

# **WESTERN SAMOA**

## ADMINISTERED UNDER TRUSTEESHIP AGREEMENT DATED 13th DECEMBER, 1946

ANNUAL REPORT FOR THE YEAR ENDED 31st MARCH, 1950

Presented to Both Houses of the General Assembly by Command of His Excellency

The Hon. the Minister of Island Territories to His Excellency the Governor-General.