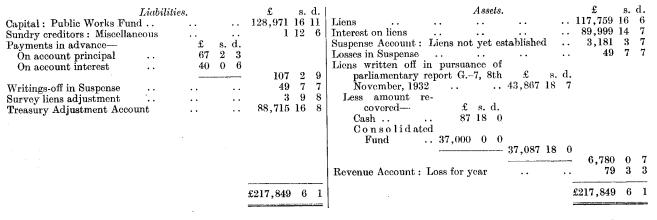

### BALANCE-SHEET AS AT 31ST MARCH, 1939.

| Liabilities.                           |            | £ s.      | d. | A                              | ssets |         |       | £                                         | s. | d. |
|----------------------------------------|------------|-----------|----|--------------------------------|-------|---------|-------|-------------------------------------------|----|----|
| Capital Account                        |            | 180,619 3 | 0  | Land                           |       | • • •   |       | . 31,008                                  |    | 9  |
| Loans : Public Works general purposes  |            | 107,340 0 | Ö  | Roads and bridges              |       | ••      |       | . 34,052                                  |    | 7  |
| Sundry creditors : Ordinary            |            | 1,004 17  | 4  | Apia drainage and waterworks   |       |         |       | . 22,136                                  |    | 8  |
|                                        | £ s. d.    | .,        | -  | Native water-supplies          |       |         |       | . 26,256                                  |    | 8  |
| Samoan currency notes 32               | ,000 0 0   |           |    | radice water supplies          | ••    |         | s. d. |                                           | U  | 0  |
|                                        | ,000 0 0   |           |    | Buildings and wharves          |       | 130,201 | 0 0   |                                           |    |    |
|                                        | ,000 0 0   | 30,000 0  | 0  | Plant and machinery            | ••    | 40,051  |       |                                           |    |    |
| Coolie Labour Account—                 |            | 00,000 0  | •  | Launches, boats, &c.           |       | 2,524   | 1 0   |                                           |    |    |
|                                        | ,339 5 1   |           |    | Buoys, beacons, moorings       | ••    | 1,317   | 17 3  | 1. S. |    |    |
|                                        | 1184       |           |    | Motor and other vehicles       |       | 3,552   | 84    |                                           |    |    |
| Sundry creditors                       | 1 10 4     | 8,341 3   | 5  | Arms and accoutrements         | ••    | 1,400   |       |                                           |    |    |
| Post Office Savings-bank : Sundry      |            | 0,041 0   | 9  |                                | ••    |         |       |                                           |    |    |
| demonitor                              |            | en ere 19 |    | Fire-fighting appliances       | ••    |         | 17 9  |                                           |    |    |
| depositors                             | • ••       | 67,616 12 | T  | Furniture and fittings         | ••    |         | 8 8   |                                           |    |    |
| Sundry deposits—                       |            |           |    | Mechanical office appliances   | •••   | 824     | 16 11 |                                           |    |    |
|                                        | ,451 13 3  |           |    | Medical and technical instrume | ents  |         |       |                                           |    |    |
| In departmental trust accounts 2       | 2,238 18 6 |           |    | and equipment                  | ••    | 3,066   |       |                                           |    |    |
|                                        |            | 7,690 11  |    | Libraries                      | ••    | 767     | 04    | :                                         |    |    |
|                                        |            | 1 14      |    |                                |       |         |       |                                           |    |    |
| Reserve for writings-off in Suspense . |            | 346 17    | 0  |                                |       | 197,402 | 0 7   |                                           |    |    |
| Vaisigano Bridge Replacement Reserve   |            | 5,000 0   | 0  | Less depreciation              | ••    | 72,470  | 74    |                                           |    |    |
| Reserve for building programme, 1938-3 | 39         | 2,826 8   | 10 | ·                              |       |         |       | 124,931                                   | 13 | 3  |
|                                        |            |           |    |                                |       |         |       | <u> </u>                                  |    |    |
| Carried forward                        | • ••       | 410,787 8 | 4  | Carried forward .              |       | ••      |       | 238,386                                   | 0  | 11 |
|                                        |            |           |    |                                |       |         |       |                                           |    |    |