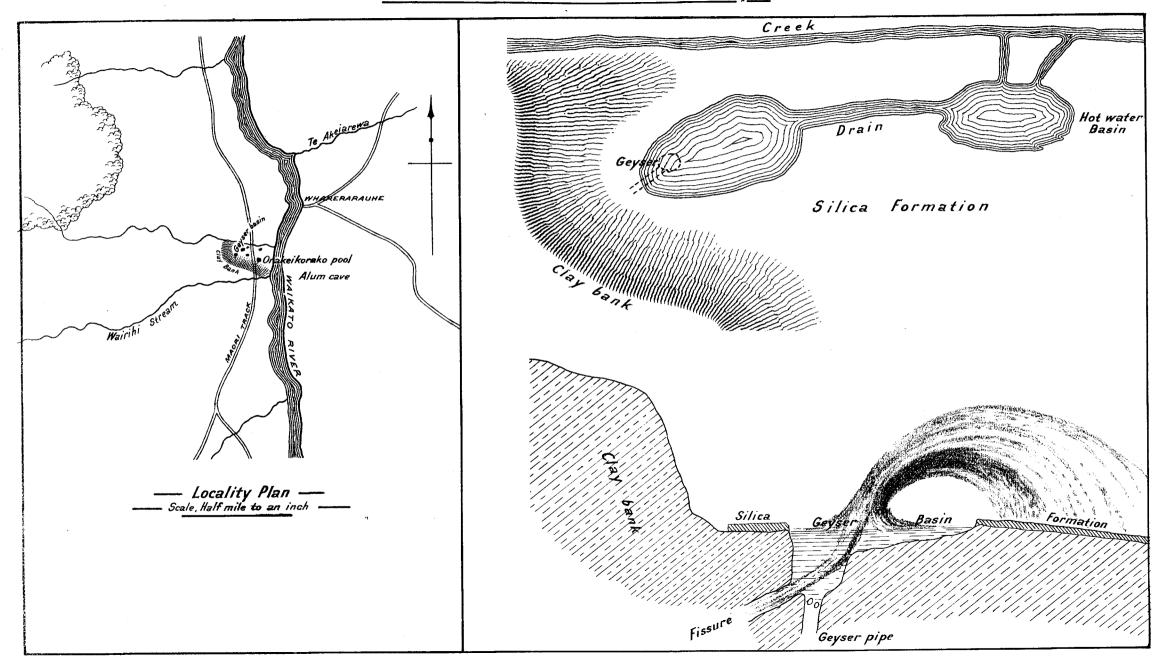

| D     |   |
|-------|---|
| Page. | L |

| Appendix No. 3-                                 |      | APPENDIX No. 6-continued.   |
|-------------------------------------------------|------|-----------------------------|
| Roads-                                          |      | Explorations—continued.     |
| Reports on Maintenance and Construction—        |      | Franz Josef Glacier from    |
| Chief Surveyor, Auckland                        | 35   | above).                     |
| Mr. C. W. Hursthouse                            | 39   | Views on Franz Josef Gl     |
| Mr. G. T. Murray                                | 40   | Franz Josef Glacier from    |
| Taranaki (Mr. G. F. Robinson)                   | 43   | above.)                     |
| Chief Surveyor, Hawke's Bay                     | 45   | Report on Franz Josef G     |
| Wellington (Captain Turner)                     | 46   | Franz Josef Glacier, in     |
| Mr. Ř. H. Reaney                                | 49   | p. 76).                     |
| Chief Surveyor, Marlborough                     | 51   | Franz Josef Glacier, from   |
| Chief Surveyor, Nelson                          | 52   | above).                     |
| Chief Surveyor, Canterbury                      | 53   | Lake Mapourika and Lo       |
| Mr. F. S. Smith                                 | 54   | from Trig. Station 1.0.     |
| Chief Surveyor, Westland                        | 55   | Franz Josef Glacier : Th    |
|                                                 | 57   | Report on the South-we      |
| Chief Surveyor, Otago<br>Mr. G. M. Barr         | 58   | (Mr. T. Mackenzie, M.       |
| Ohis f Guunnaman Gaustheland                    | 58   | Map of Explorations:        |
| Appendix No. 4—                                 | 00   | and W. S. Pillans (to f     |
| Co-operative Works—                             |      | APPENDIX No. 7—             |
| Report of Chief Surveyor, Auckland              | 60   | Wanganui River Steam-s      |
|                                                 | 60   |                             |
| Mr. Hursthouse                                  |      | S.S. "Wairere" at Pipir     |
| Chief Surveyor, Hawke's Bay                     | 61   | face p. 80).                |
| Mr. Reaney (Wellington)                         | 61   | Hiruharama (Jerusalem       |
| Return showing number of men employed in        | 00   | follow above).              |
| Pahiatua District                               | 62   | Wakapoka, Wanganui Ri       |
| Return showing earnings of men employed in      | 00   | APPENDIX No. 8-             |
| Pahiatua District                               | 62   | Notes on the present state  |
| Captain Turner (Wellington)                     | 62   | diately round the site of t |
| Chief Surveyor, Westland                        | 63   | (Surveyor-General)          |
| A. Cross, Otago                                 | 63   | Map of the Rotomahana       |
| Chief Surveyor, Southland                       | 65   | Mount Tarawera and          |
| APPENDIX No. 5-                                 |      | follow above).              |
| Thermal Springs-                                |      | APPENDIX 9—                 |
| Report on Rotorua (Mr. C. Malfroy)              | 67 : | Report on Village Homes     |
| Report on Geyser at Orakeikorako (Mr. C. Mal-   |      | E. March)                   |
| froy)                                           | 68   | Statement showing posit     |
| Plans and Section of Orakeikorako Geyser (to    |      | Settlements                 |
| face p. 68).                                    |      | Summary, Village Homeste    |
| Report on Hanmer Springs (Mr. J. Rogers)        | 69   | Return of number of Horse   |
| APPENDIX No. 6-                                 |      | Appendix No. 10-            |
| Explorations—                                   | i    | Report on Chasland's Impr   |
| Report on Ruapehu (Mr. W. H. Dunnage)           | 70 · | Appendix No. 11-            |
| Crateral Lake, Ruapehu (to face p. 70).         |      | Correspondence with Age     |
| Ohakune, with Ruapehu in the distance (to fol-  |      | passages to New Zealand     |
| low above).                                     |      | Map showing Roads to c      |
| View on Ruapehu (to follow above).              |      | face p. 98).                |
| Report on the Westland Alps (Mr. C. E. Douglas) | 71   | Map showing State of Pu     |
| Topographical Plan of Waiho Country (to face    |      | above).                     |
| p. 72).                                         |      | Map showing Land Transa     |
| Geological Formation of Waiho Country (to fol-  |      | Sketch of Middle Island ab  |
| low above).                                     |      | Table No. 7Statement sho    |
| Diagram of Flow of Glacier (to follow above).   |      | pleted under                |