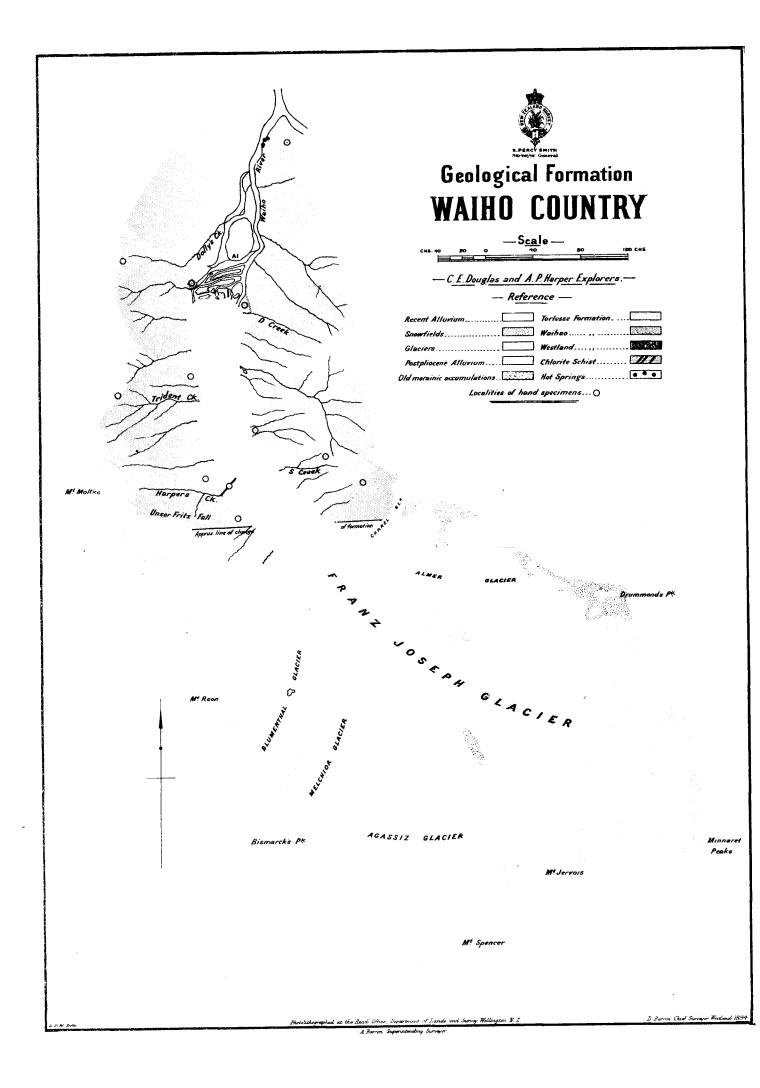

| D     |   |
|-------|---|
| Page. | L |

| Appendix No. 3-                                 |      | APPENDIX No. 6-continued.   |
|-------------------------------------------------|------|-----------------------------|
| Roads-                                          |      | Explorations—continued.     |
| Reports on Maintenance and Construction—        |      | Franz Josef Glacier from    |
| Chief Surveyor, Auckland                        | 35   | above).                     |
| Mr. C. W. Hursthouse                            | 39   | Views on Franz Josef Gl     |
| Mr. G. T. Murray                                | 40   | Franz Josef Glacier from    |
| Taranaki (Mr. G. F. Robinson)                   | 43   | above.)                     |
| Chief Surveyor, Hawke's Bay                     | 45   | Report on Franz Josef G     |
| Wellington (Captain Turner)                     | 46   | Franz Josef Glacier, in     |
| Mr. Ř. H. Reaney                                | 49   | p. 76).                     |
| Chief Surveyor, Marlborough                     | 51   | Franz Josef Glacier, from   |
| Chief Surveyor, Nelson                          | 52   | above).                     |
| Chief Surveyor, Canterbury                      | 53   | Lake Mapourika and Lo       |
| Mr. F. S. Smith                                 | 54   | from Trig. Station 1.0.     |
| Chief Surveyor, Westland                        | 55   | Franz Josef Glacier : Th    |
|                                                 | 57   | Report on the South-we      |
| Chief Surveyor, Otago<br>Mr. G. M. Barr         | 58   | (Mr. T. Mackenzie, M.       |
| Ohis f Guunnaman Gaustheland                    | 58   | Map of Explorations:        |
| Appendix No. 4—                                 | 00   | and W. S. Pillans (to f     |
| Co-operative Works—                             |      | APPENDIX No. 7—             |
| Report of Chief Surveyor, Auckland              | 60   | Wanganui River Steam-s      |
|                                                 | 60   |                             |
| Mr. Hursthouse                                  |      | S.S. "Wairere" at Pipir     |
| Chief Surveyor, Hawke's Bay                     | 61   | face p. 80).                |
| Mr. Reaney (Wellington)                         | 61   | Hiruharama (Jerusalem       |
| Return showing number of men employed in        | 00   | follow above).              |
| Pahiatua District                               | 62   | Wakapoka, Wanganui Ri       |
| Return showing earnings of men employed in      | 00   | APPENDIX No. 8-             |
| Pahiatua District                               | 62   | Notes on the present state  |
| Captain Turner (Wellington)                     | 62   | diately round the site of t |
| Chief Surveyor, Westland                        | 63   | (Surveyor-General)          |
| A. Cross, Otago                                 | 63   | Map of the Rotomahana       |
| Chief Surveyor, Southland                       | 65   | Mount Tarawera and          |
| APPENDIX No. 5-                                 |      | follow above).              |
| Thermal Springs-                                |      | APPENDIX 9—                 |
| Report on Rotorua (Mr. C. Malfroy)              | 67 : | Report on Village Homes     |
| Report on Geyser at Orakeikorako (Mr. C. Mal-   |      | E. March)                   |
| froy)                                           | 68   | Statement showing posit     |
| Plans and Section of Orakeikorako Geyser (to    |      | Settlements                 |
| face p. 68).                                    |      | Summary, Village Homeste    |
| Report on Hanmer Springs (Mr. J. Rogers)        | 69   | Return of number of Horse   |
| APPENDIX No. 6-                                 |      | Appendix No. 10-            |
| Explorations—                                   | i    | Report on Chasland's Impr   |
| Report on Ruapehu (Mr. W. H. Dunnage)           | 70 · | Appendix No. 11-            |
| Crateral Lake, Ruapehu (to face p. 70).         |      | Correspondence with Age     |
| Ohakune, with Ruapehu in the distance (to fol-  |      | passages to New Zealand     |
| low above).                                     |      | Map showing Roads to c      |
| View on Ruapehu (to follow above).              |      | face p. 98).                |
| Report on the Westland Alps (Mr. C. E. Douglas) | 71   | Map showing State of Pu     |
| Topographical Plan of Waiho Country (to face    |      | above).                     |
| p. 72).                                         |      | Map showing Land Transa     |
| Geological Formation of Waiho Country (to fol-  |      | Sketch of Middle Island ab  |
| low above).                                     |      | Table No. 7Statement sho    |
| Diagram of Flow of Glacier (to follow above).   |      | pleted under                |